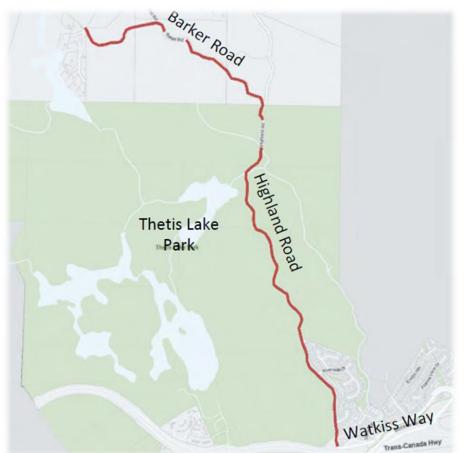

## HIGHLAND ROAD (Between Watkiss Way and Barker Road)

Please be advised that Tip Top Tree Service will be completing works on behalf of the Town along Highland Road, between Watkiss Way and Barker Road. Works will include pruning and falling of trees identified as hazardous in a risk assessment study coordinated by the Town.